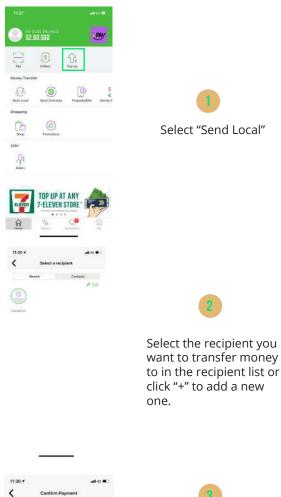

#### **STEPS ON HOW TO SEND LOCAL**

brenda lizi

SLIDE Walle

(9)

Pay with Touch ID / Face ID

Enter the amount you want to send and message for your friend then SLIDE to send.