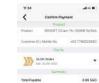

# STEPS ON HOW TO TOP UP PREPAID CARD OR PAY BILLS

<

5

Select "prepaid/bills"

3

|                 | 11:33       |
|-----------------|-------------|
| Mobile          | <           |
|                 | 608         |
|                 | Repaid      |
| <br>- Man Della | DOWN T NAME |

plan.

Select biller and package SLIDE t

SLIDE to pay bills.