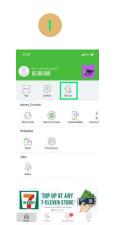

# STEPS ON HOW TO TOP UP PREPAID CARD OR PAY BILLS

<

5

Select "prepaid/bills"

3

|                 | 11:33       |
|-----------------|-------------|
| Mobile          | <           |
|                 | 608         |
|                 | Repaid      |
| <br>- Man Della | DOWN T NAME |